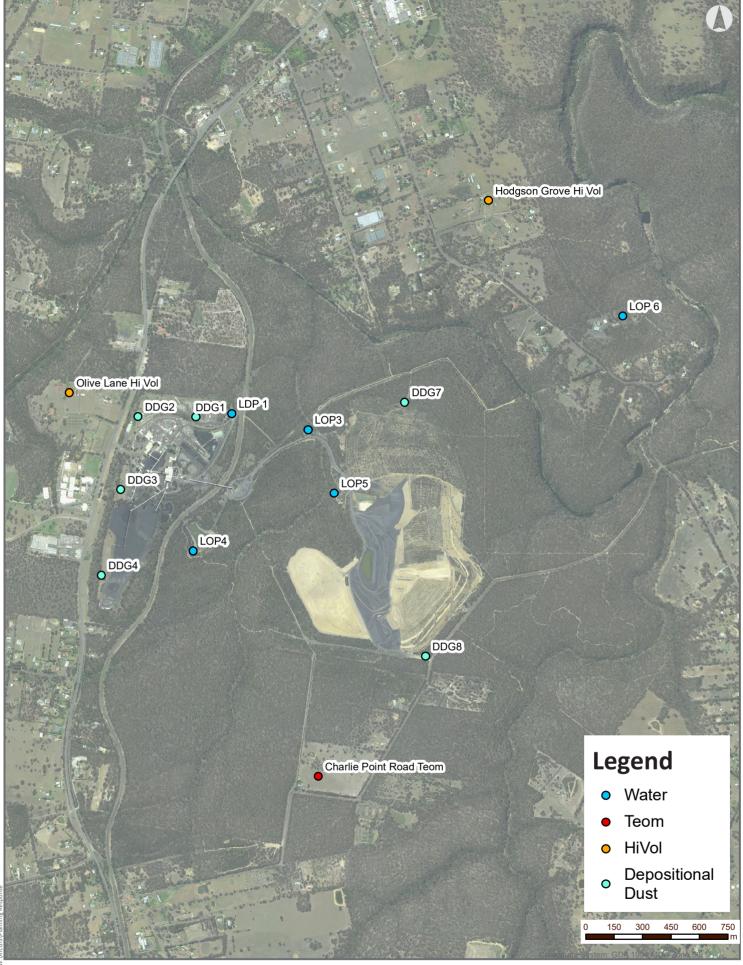

Access and Use Constraints:

This webmap is intended to be used by SIMEC Mining and other stakeholders involved in the development and operation of SIMEC Mining's mines.

Access to this webmap is restricted to users authorised by SIMEC Mining only. You may not reproduce, adapt, modify, communicate or use any part of this webmap other than for activities related to development and operation of SIMEC Mining's mines.

Disclaimer:
The data displayed in this webmap has been collated from various sources.
The source data may contain inconsistencies or omissions, may not be to scale, may not be current and may present indicative information only. SIMEC Mining does not warrant the accuracy or completeness of the contents of this webmap.