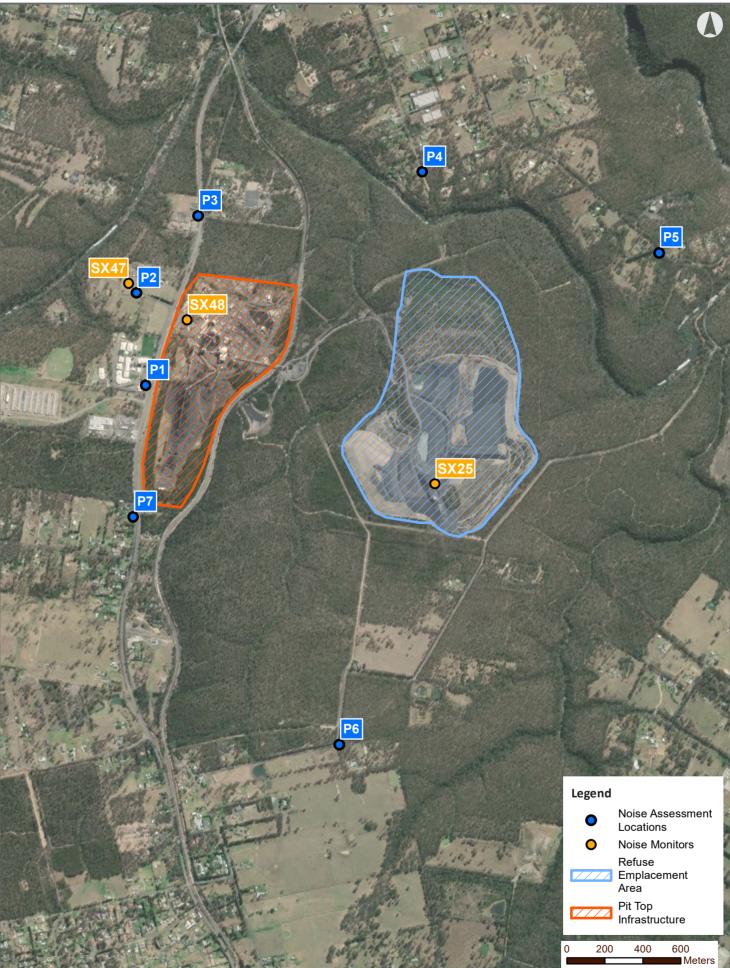

## **Tahmoor South Noise Monitoring Locations**

Access and Use Constraints: This webmap is intended to be used by SIMEC Mining and other stakeholders involved in the development and operation of SIMEC Mining's mines. Access to this webmap is restricted to users authorised by SIMEC Mining only. You may not reproduce, adapt, modify communicate or use any part of this webmap other than for activities related to development and operation of SIMEC Mining's mines.