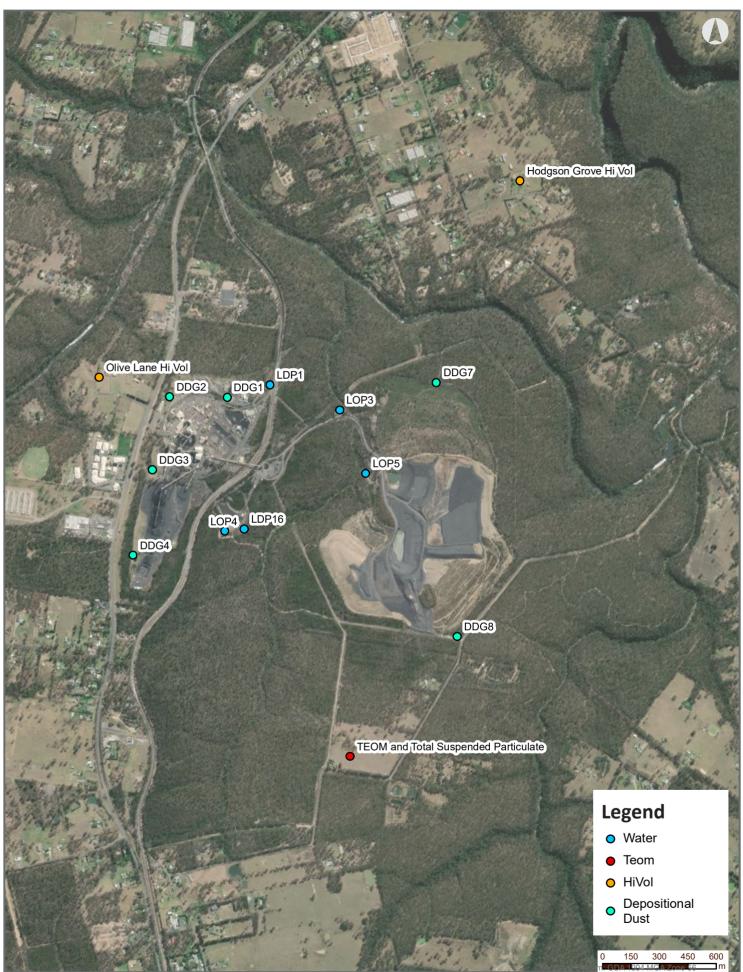

## **Tahmoor Coal EPL Monitoring Points**

Access and Use Constraints: This webmap is intended to be used by SIMEC Mining and other stakeholders involved in the development and operation of SIMEC Mining's mines. Access to this webmap is restricted to users authorised by SIMEC Mining only. You may not reproduce, adapt, modify, communicate or use any part of this webmap other than for activities related to development and operation of SIMEC Mining's mines. ders involved in